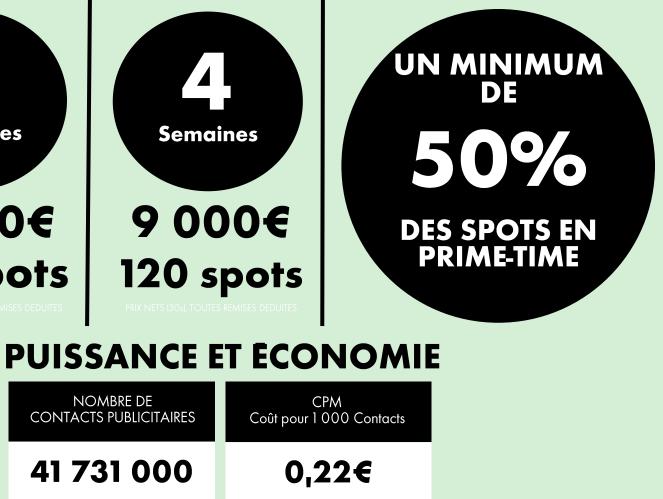

## 9 000€ 80 spots

UN MINIMUM DE 50%

FRANCE

DES SPOTS EN PRIME-TIME

### **PUISSANCE ET ECONOMIE**

NOMBRE DE CONTACTS PUBLICITAIRES

CPM Coût pour 1 000 Contacts

0,28€