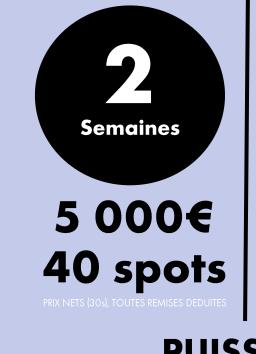

# **9 CHAINES**

**Semaines** 

## 9 000€ 80 spots

UN MINIMUM DE 50%

FRANCE

DES SPOTS EN PRIME-TIME