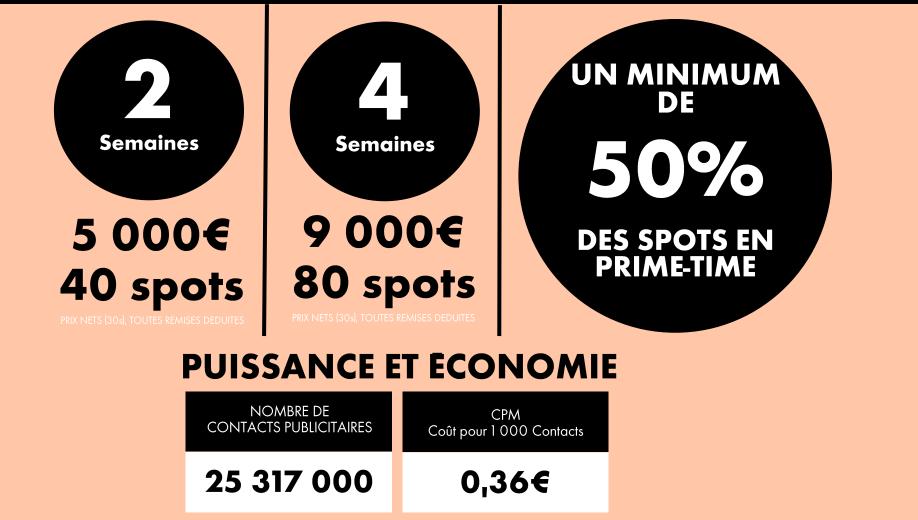

## **6 PRODUITS CIBLES, PUISSANTS & ATTRACTIFS**

A PARTIR DE 5000 

## **50%** MINIMUM DES SPOTS EN **PRIME-TIME**

## 9 000€ 80 spots

UN MINIMUM DE 50%

FRANCE

DES SPOTS EN PRIME-TIME

### **PUISSANCE ET ECONOMIE**

NOMBRE DE CONTACTS PUBLICITAIRES

CPM Coût pour 1 000 Contacts

0,28€