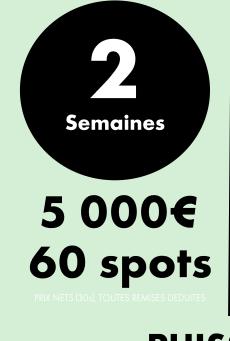

* MINIMUM DES SPOTS EN **PRIME-TIME**











### **VOTRE MARQUE SUR DES CHAINES PUISSANTES AUPRES DU GRAND PUBLIC**

### **ENSEMBLE POPULATION**

















# **7 CHAĪNES**

#### **INDIVIDUS AB**

### **VOTRE MARQUE SUR DES CHAINES PUISSANTES AUPRES DU PUBLIC AYANT UN POUVOIR D'ACHAT ELEVE**













31 860 000





# **9 CHAINES**











**Semaines** 

## 9 000€ 80 spots

UN MINIMUM DE 50%

FRANCE

DES SPOTS EN PRIME-TIME

### **PUISSANCE ET ECONOMIE**

NOMBRE DE CONTACTS PUBLICITAIRES

CPM Coût pour 1 000 Contacts

0,28€

#### CADRES & DIRIGEANTS

### **VOTRE MARQUE SUR DES CHAINES PUISSANTES AUPRES DES CADRES & DIRIGEANTS D'ENTREPRISES**















# **7 CHAINES**





### **VOTRE MARQUE SUR LES TRANCHES D'INFORMATION LES PLUS PUISSANTES**

### **CONTEXTE JT**











# **2 CHAINES**



### HOMMES

### **LES CHAINES INCONTOURNABLES POUR CIBLER LE PUBLIC MASCULIN**













# **3 CHAINES**







#### **FEMMES**

### **VOTRE MARQUE SUR LA CHAINE N°1 EN AFRIQUE SUBSAHARIENNE FRANCOPHONE**





# 5 000€ 20 spots



NOMBRE DE CONTACTS PUBLICITAIRES

44 344 000









#### UN MINIMUM DE

50%

**DES SPOTS EN PRIME-TIME** 

#### **PUISSANCE ET ECONOMIE**

CPM Coût pour 1 000 Contacts

0,20€

Source : KANTAR - AFRICASCOPE URBAN / Ensemble Population 15+ / Performances pour 80 spots sur 4 semaines / 2 packs maximum par an / Le « PrimeTime » fait référence aux tranches horaires les plus puissantes de chacune des chaînes

### LES OFFRES AD + PAR CANAL + ADVERTISING

. . .

.