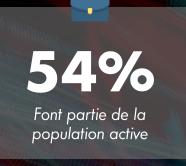

maine dont 4 dédiées aux films jeunesse



Capacité d'accueil : 300 personnes



Une scène extérieure pour l'organisation de concerts et d'événements



Capacité d'accueil: +2000 personnes





## LES EVENEMENTS

Fan Zone CAN - Conakry



Olympia Festival - larivo



Retransmission du match de Ligue 1 OM-OL - Dakar



Tour du Rwanda - Kigali



Concert KAYAWOTO et SUSPECT 95 - Ouagadougou



STAR NEWS URBAN HIT SHOW BY ORANGE - Douala





# LE PARCOURS CLIENT







ACCES A LA SALLE DE CINEMA 3





# LE RESEAU CANALOLYMPIA EN PLEINE EXPANSION! CHIFFRES CLES 2021



100%



150



31500



18%

vs. 13% en France

Taux d'occupation moyen



+ 250

Evènements organisés

Du réseau est équipé 3D

Films programmés

Entrées en moyenne par mois



## UN PUBLIC JEUNE, DYNAMIQUE ET REGULIER!

















### L'EFFICACITÉ PUBLICITAIRE DU CINEMA

#### **UNE ATTENTION SOUTENUE**

Assiduité maximale : grand écran, son de qualité, Public captif, ambiance décontractée, émotions...



#### UN CIBLAGE DU PUBLIC LOCAL

Communiquez efficacement en vous adressant directement à vos clients locaux



#### UNE MEMORISATION HORS NORME

**75%** 

#### COMPLEMENTARITE TV + CINEMA



### CANAL OLYMPIA

#### LES FORMATS PUBLICITAIRES

MEDIA



**AFFICHAGE** 



**LOCATION & EVENT** 



# CANAL OLYMPIA

#### **NOS OFFRES PUBLICITAIRES**

PACK CINE +

#### PUISSANCE ET ECONOMIE

Média + Affichage + Location

3 Mois 6 Mois

A partir de **€ 1 400** 

A partir de **€ 2 700** 

OFFRE +

#### PRESENCE AUTOUR D'UN FILM

Spots avant-séance + Logo écran de veille + Tickets VIP



OFFRE ANNUELLE

#### VISIB