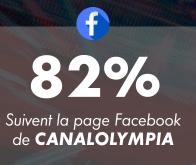

nt 4 dédiées aux films jeunesse



Capacité d'accueil : 300 personnes



Une scène extérieure pour l'organisation de concerts et d'événements



Capacité d'accueil: +2000 personnes





## LES EVENEMENTS

Fan Zone CAN - Conakry



Olympia Festival - larivo



Retransmission du match de Ligue 1 OM-OL - Dakar



Tour du Rwanda - Kigali



Concert KAYAWOTO et SUSPECT 95 - Ouagadougou



STAR NEWS URBAN HIT SHOW BY ORANGE - Douala





# LE PARCOURS CLIENT







ACCES A LA SALLE DE CINEMA 3





# LE RESEAU CANALOLYMPIA EN PLEINE EXPANSION! CHIFFRES CLES 2021



100%



150



31500



18%

vs. 13% en France

Taux d'occupation moyen



+ 250

Evènements organisés

Du réseau est équipé 3D

Films programmés

Entrées en moyenne par mois



## UN PUBLIC JEUNE, DYNAMIQUE ET REGULIER!

















### L'EFFICACITÉ PUBLICITAIRE DU CINEMA

#### **UNE ATTENTION SOUTENUE**

Assiduité maximale : grand écran, son de qualité, Public captif, ambiance décontractée, émotions...



#### UN CIBLAGE DU PUBLIC LOCAL

Communiquez efficacement en vous adressant directement à vos clients locaux



#### UNE MEMORISATION HORS NORME

**75%** 

#### COMPLEMENTARITE TV + CINEMA



### CANAL OLYMPIA

#### LES FORMATS PUBLICITAIRES

MEDIA



**AFFICHAGE** 



**LOCATION & EVENT** 



# CANAL OLYMPIA

#### **NOS OFFRES PUBLICITAIRES**

PACK CINE +

#### PUISSANCE ET ECONOMIE

Média + Affichage + Location

3 Mois 6 Mois

A partir de **€ 1 400** 

A partir de **€ 2 700** 

OFFRE +

#### PRESENCE AUTOUR D'UN FILM

Spots avant-séance + Logo écran de veille + Tickets VIP



OFFRE ANNUELLE

#### VISIBILITE PE