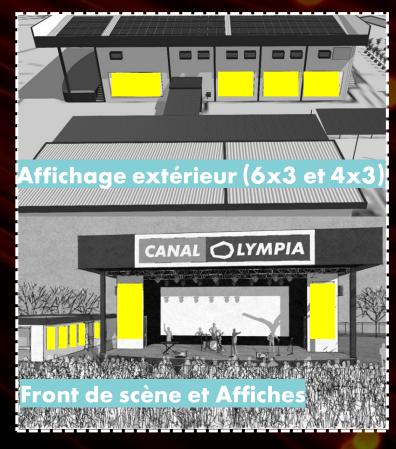

CLIENT







ACCES A LA SALLE DE CINEMA 3





# LE RESEAU CANALOLYMPIA EN PLEINE EXPANSION! CHIFFRES CLES 2021



100%



150



31500



18%

vs. 13% en France

Taux d'occupation moyen



+ 250

Evènements organisés

Du réseau est équipé 3D

Films programmés

Entrées en moyenne par mois



## UN PUBLIC JEUNE, DYNAMIQUE ET REGULIER!

















### L'EFFICACITÉ PUBLICITAIRE DU CINEMA

#### **UNE ATTENTION SOUTENUE**

Assiduité maximale : grand écran, son de qualité, Public captif, ambiance décontractée, émotions...



#### UN CIBLAGE DU PUBLIC LOCAL

Communiquez efficacement en vous adressant directement à vos clients locaux



#### UNE MEMORISATION HORS NORME

**75%** 

#### COMPLEMENTARITE TV + CINEMA



### CANAL OLYMPIA

#### LES FORMATS PUBLICITAIRES

MEDIA



**AFFICHAGE** 



**LOCATION & EVENT** 



# CANAL OLYMPIA

#### **NOS OFFRES PUBLICITAIRES**

PACK CINE +

#### PUISSANCE ET ECONOMIE

Média + Affichage + Location

3 Mois 6 Mois

A partir de **€ 1 400** 

A partir de **€ 2 700** 

OFFRE +

#### PRESENCE AUTOUR D'UN FILM

Spots avant-séance + Logo écran de veille + Tickets VIP



OFFRE ANNUELLE

#### VISIBILITE PENDANT 1 AN

Concession et partenariat



OFFRE EVENT

# OPERATION SUR-MESURE

Lancement de produit, Echantillonnage, AVP...