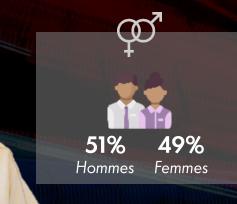

r semaine dont 4 dédiées aux films jeunesse



Capacité d'accueil : 300 personnes



Une scène extérieure pour l'organisation de concerts et d'événements



Capacité d'accueil: +2000 personnes





## LES EVENEMENTS

Fan Zone CAN - Conakry



Olympia Festival - larivo



Retransmission du match de Ligue 1 OM-OL - Dakar



Tour du Rwanda - Kigali



Concert KAYAWOTO et SUSPECT 95 - Ouagadougou



STAR NEWS URBAN HIT SHOW BY ORANGE - Douala





# LE PARCOURS CLIENT







ACCES A LA SALLE DE CINEMA 3





# LE RESEAU CANALOLYMPIA EN PLEINE EXPANSION! CHIFFRES CLES 2021



100%



150



31500



18%

vs. 13% en France

Taux d'occupation moyen



+ 250

Evènements organisés

Du réseau est équipé 3D

Films programmés

Entrées en moyenne par mois



## UN PUBLIC JEUNE, DYNAMIQUE ET REGULIER!

















### L'EFFICACITÉ PUBLICITAIRE DU CINEMA

#### **UNE ATTENTION SOUTENUE**

Assiduité maximale : grand écran, son de qualité, Public captif, ambiance décontractée, émotions...



#### UN CIBLAGE DU PUBLIC LOCAL

Communiquez efficacement en vous adressant directement à vos clients locaux



#### UNE MEMORISATION HORS NORME

**75%** 

#### COMPLEMENTARITE TV + CINEMA



### CANAL OLYMPIA

#### LES FORMATS PUBLICITAIRES

MEDIA



**AFFICHAGE** 



**LOCATION & EVENT** 



# CANAL OLYMPIA

#### **NOS OFFRES PUBLICITAIRES**

PACK CINE +

#### PUISSANCE ET ECONOMIE

Média + Affichage + Location

3 Mois 6 Mois

A partir de **€ 1 400** 

A partir de **€ 2 700** 

OFFRE +

#### PRESENCE AUTOUR D'UN FILM

Spots avant-séance + Logo écran de veille + Tickets VIP



OFFRE ANNUELLE

#### V