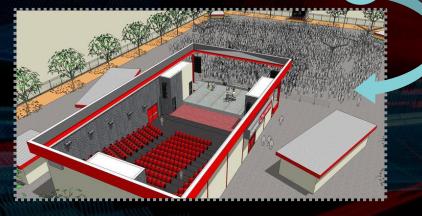

# UN DEPLOIEMENT PANAFRICAIN AMBITIEUX 12 PAYS ET 18 SALLES OPERATIONNELLES

19 séances de cinéma par semaine dont 4 dédiées aux films jeunesse



Capacité d'accueil : 300 personnes



Une scène extérieure pour l'organisation de concerts et d'événements



Capacité d'accueil: +2000 personnes





## LES EVENEMENTS

Fan Zone CAN - Conakry



Olympia Festival - larivo



Retransmission du match de Ligue 1 OM-OL - Dakar



Tour du Rwanda - Kigali



Concert KAYAWOTO et SUSPECT 95 - Ouagadougou



STAR NEWS URBAN HIT SHOW BY ORANGE - Douala





# LE PARCOURS CLIENT







ACCES A LA SALLE DE CINEMA 3





# LE RESEAU CANALOLYMPIA EN PLEINE EXPANSION! CHIFFRES CLES 2021



100%



150



31500



18%

vs. 13% en France

Taux d'occupation moyen



+ 250

Evènements organisés

Du réseau est équipé 3D

Films programmés

Entrées en moyenne par mois



## UN PUBLIC JEUNE, DYNAMIQUE ET REGULIER!

















### L'EFFICACITÉ PUBLICITAIRE DU CINEMA

#### **UNE ATTENTION SOUTENUE**

Assiduité maximale : grand écran, son de qualité, Public captif, ambiance décontractée, émotions...



#### UN CIBLAGE DU PUBLIC LOCAL

Communiquez efficacement en vous adressant directement à vos clients locaux



#### UNE MEMORISATION HORS NORME

**75%** 

#### COMPLEMENTARITE TV + CINEMA



### CANAL OLYMPIA

#### LES FORMATS PUBLICITAIRES

MEDIA



**AFFICHAGE** 



**LOCATION & EVENT** 



# CANAL OLYMPIA

#