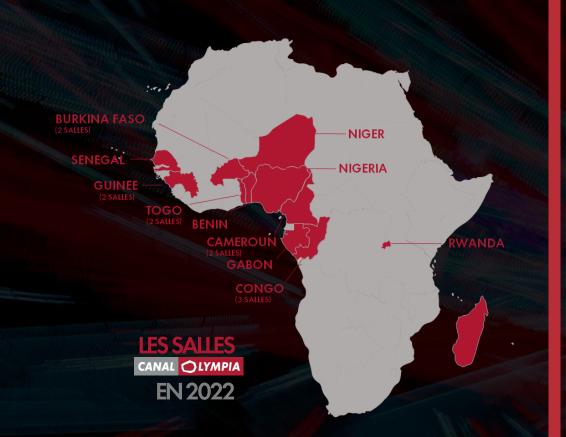

# UN DEPLOIEMENT PANAFRICAIN AMBITIEUX 12 PAYS ET 18 SALLES OPERATIONNELLES

19 séances de cinéma par semaine dont 4 dédiées aux films jeunesse

Capacité d'accueil : 300 personnes

Une scène extérieure pour l'organisation de concerts et d'événements