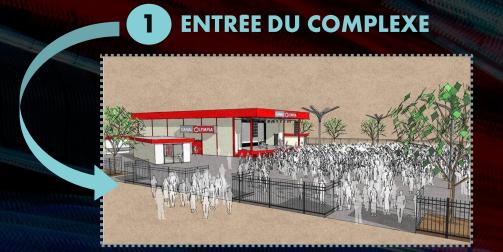

# UN DEPLOIEMENT PANAFRICAIN AMBITIEUX 12 PAYS ET 18 SALLES OPERATIONNELLES

19 séances de cinéma par semaine dont 4 dédiées aux films jeunesse



Capacité d'accueil : 300 personnes



Une scène extérieure pour l'organisation de concerts et d'événements



Capacité d'accueil: +2000 personnes





## LES EVENEMENTS

Fan Zone CAN - Conakry



Olympia Festival - larivo



Retransmission du match de Ligue 1 OM-OL - Dakar



Tour du Rwanda - Kigali



Concert KAYAWOTO et SUSPECT 95 - Ouagadougou



STAR NEWS URBAN HIT SHOW BY ORANGE - Douala





# LE PARCOURS CLIENT







ACCES A LA SALLE DE CINEMA 3





# LE RESEAU CANALOLYMPIA EN PLEINE EXPANSION! CHIFFRES CLES 2021



100%



150



31500



18%

vs. 13% en France

Taux d'occupation moyen



+ 250

Evènements organisés

Du réseau est équipé 3D

Films programmés

Entrées en moyenne par mois



## UN PUBLIC JEUNE, DYNAMIQUE ET REGULIER!

















### L'EFFICACITÉ PUBLICITAIRE DU CINEMA

#### **UNE ATTENTION SOUTENUE**

Assiduité maximale : grand écran, son de qualité, Public captif, ambiance décontractée, émotions...



#### UN CIBLAGE DU PUBLIC LOCAL

Communiquez efficacement en vous adressant directement à vos clients locaux



#### UNE MEMORISATION HORS NORME

**75%** 

#### COMPLEMENTARITE TV + CINEMA



### CANAL OLYMPIA

#### LES FORMATS PUBLICITAIRES

MEDIA



**AFFICHAGE** 



**LOCAT